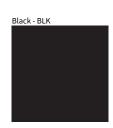

## **LED40 MODULAR SUSPENSION**

COLOR FINISH CHART

| PROJECT  |  |
|----------|--|
| TYPE     |  |
| NOTES    |  |
| QUANTITY |  |
| DATE     |  |

White - WHI

**Digital:** Not all screens are calibrated the same, and therefore, colors will appear differently between screens. **Physical:** When texture is involved, there will be variations in color, character and tone within a product series and between product families.